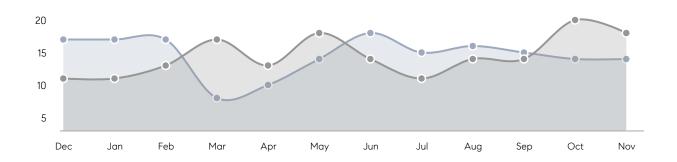

95%       | 101%      |          |
|                | AVERAGE SOLD PRICE | \$408,714 | \$431,125 | -5%      |
|                | # OF CONTRACTS     | 3         | 11        | -73%     |
|                | NEW LISTINGS       | 7         | 10        | -30%     |
| Condo/Co-op/TH | AVERAGE DOM        | -         | -         | -        |
|                | % OF ASKING PRICE  | -         | -         |          |
|                | AVERAGE SOLD PRICE | -         | -         | -        |
|                | # OF CONTRACTS     | 0         | 0         | 0%       |
|                | NEW LISTINGS       | 0         | 0         | 0%       |
|                |                    |           |           |          |

Nov 2022

Nov 2021

% Change

# Kenilworth

### NOVEMBER 2022

### Monthly Inventory





### Contracts By Price Range



### Listings By Price Range



# COMPASS



Compass makes no representations or warranties, express or implied, with respect to future market conditions or prices of residential product at the time the subject property or any competitive property is complete and ready for occupancy or with respect to any report, study, finding, recommendation or other information provided by Compass herein. Moreover, no warranty, express or implied, is made or should be assumed regarding the accuracy, adequacy, completeness, legality, reliability, merchantability or fitness for a particular purpose of any information, in part or whole, contained herein. All material is presented with the understanding that Compass shall not be deemed to provide legal, accounting or other p