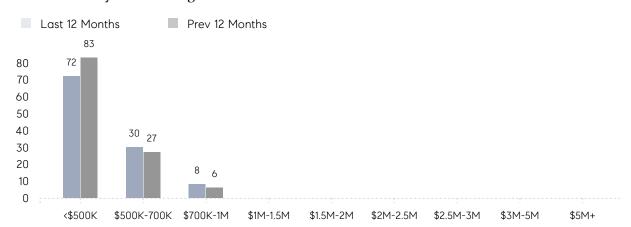

|
|                | AVERAGE SOLD PRICE | \$408,714 | \$431,125 | -5%      |
|                | # OF CONTRACTS     | 3         | 11        | -73%     |
|                | NEW LISTINGS       | 7         | 10        | -30%     |
| Condo/Co-op/TH | AVERAGE DOM        | -         | -         | -        |
|                | % OF ASKING PRICE  | -         | -         |          |
|                | AVERAGE SOLD PRICE | -         | -         | -        |
|                | # OF CONTRACTS     | 0         | 0         | 0%       |
|                | NEW LISTINGS       | 0         | 0         | 0%       |
|                |                    |           |           |          |

Nov 2022

Nov 2021

% Change

# Kenilworth

### NOVEMBER 2022

### Monthly Inventory





### Contracts By Price Range



### Listings By Price Range



# COMPASS



Compass makes no representations or warranties, express or implied, with respect to future market conditions or prices of residential product at the time the subject property or any competitive property is complete and ready for occupancy or with respect to any report, study, finding, recommendation or other information provided by Compass herein. Moreover, no warranty, express or implied, is made or should be assumed regarding the accuracy, adequacy, completeness, legality, reliability, merchantability or fitness for a particular purpose of any information, in part or whole, contained herein. All material is presented with the understanding that Compass shall not be deemed to provide legal, accounting or other professional services. This is no