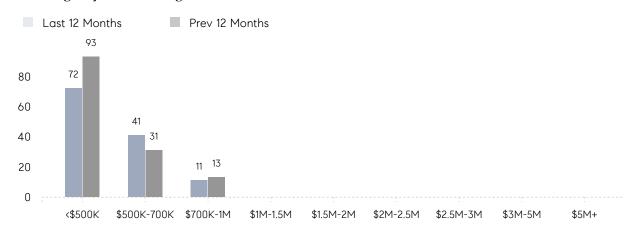

SOLD PRICE | \$408,714 | \$431,125 | -5%      |
|                | # OF CONTRACTS     | 3         | 11        | -73%     |
|                | NEW LISTINGS       | 7         | 10        | -30%     |
| Condo/Co-op/TH | AVERAGE DOM        | -         | -         | -        |
|                | % OF ASKING PRICE  | -         | -         |          |
|                | AVERAGE SOLD PRICE | -         | -         | -        |
|                | # OF CONTRACTS     | 0         | 0         | 0%       |
|                | NEW LISTINGS       | 0         | 0         | 0%       |
|                |                    |           |           |          |

Nov 2022

Nov 2021

% Change

# Kenilworth

### NOVEMBER 2022

### Monthly Inventory





### Contracts By Price Range



### Listings By Price Range



# COMPASS



Compass makes no representations or warranties, express or implied, with respect to future market conditions or prices of residential product at the time the subject property or any competitive property is complete and ready for occupancy or with respect to any report, study, finding, recommendation or other information provided by Compass herein. Moreover, no warranty, express or implied, is made or should be assumed regarding the accuracy, adequacy, completeness, legality, reliability, merchantability or fitness for a particular purpose of any information, in part or whole, contained herein. All material is presented with the understanding that Compass shall not be deemed to provide legal, accounting or other professional services. This is not intended to solicit the purch